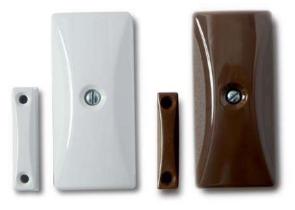

## SEN-W & SEN-WR White ID Inertia Sensor & White ID Inertia Sensor with Reed

HKC's Sensor represents the most advanced protection in sensor security. All vulnerable openings (i.e. windows and doors) fitted with a sensor unit can be analysed electronically in the control panel. In the event of an attempted break-in, the system is designed to activate before an intruder has gained access to the premises.

- White Inertia Sensor: SEN-W
- White Inertia Sensor with Reed Switch (MC): SEN-WR

Also available in Brown: i.e.: SEN-B & SEN-BR.