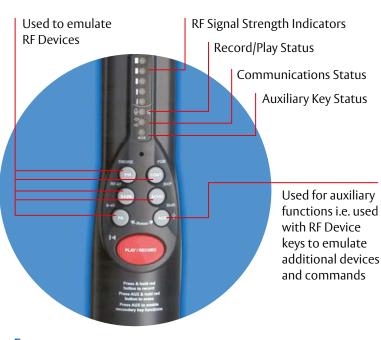

## **Features:**

- A unique and invaluable tool for specifying and installing your wireless installation.
- Kit comes complete with transceiver that replicates the panel. Simply place it where you propose to locate the panel and commence testing your devices
- Simple to use place the range test wand where you wish to install the sensor and press the appropriate button to emulate the detector you wish to install - you will get immediate audio and visual feedback on the signal strength.
- The wand will allow you to record audio notes for your installer or to aid the drafting of your specification.